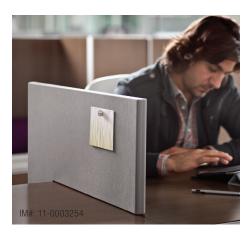

#### **BOUNDARY**

The Divisio side screen provides privacy for users, with a height that does not prevent impromptu collaboration. The user movable side screen features an 8" overhang off of the worksurface for additional peripheral privacy.

# PERSONALIZATION

Divisio allows users to personalize their work space to meet their needs. The fabricwrapped, magnetic surface can be used for visual display, while supporting a wide range of aesthetics.