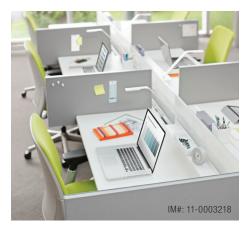

# PERSONALIZED PRIVACY.

In today's interconnected workplace, workers throughout their day quickly shift from collaborative work to focused work and back again. The Divisio side screen allows workers to personalize their space based on the type of work that needs to be done. Users can easily remove the screen to allow for collaboration, or add the screen on any worksurface to create territorial boundary and privacy.

# PERSONALIZATION

Divisio allows users to personalize their work space to meet their needs. The fabricwrapped, magnetic surface can be used for visual display, while supporting a wide range of aesthetics.