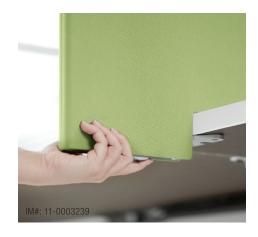

#### **FLEXIBILITY**

The finger-trigger clamp fits on any worksurface 3/4" to 11/2" thick, allowing for flexibility across multiple furniture solutions. The screen can also be secured to the worksurface if user mobility is not desired.