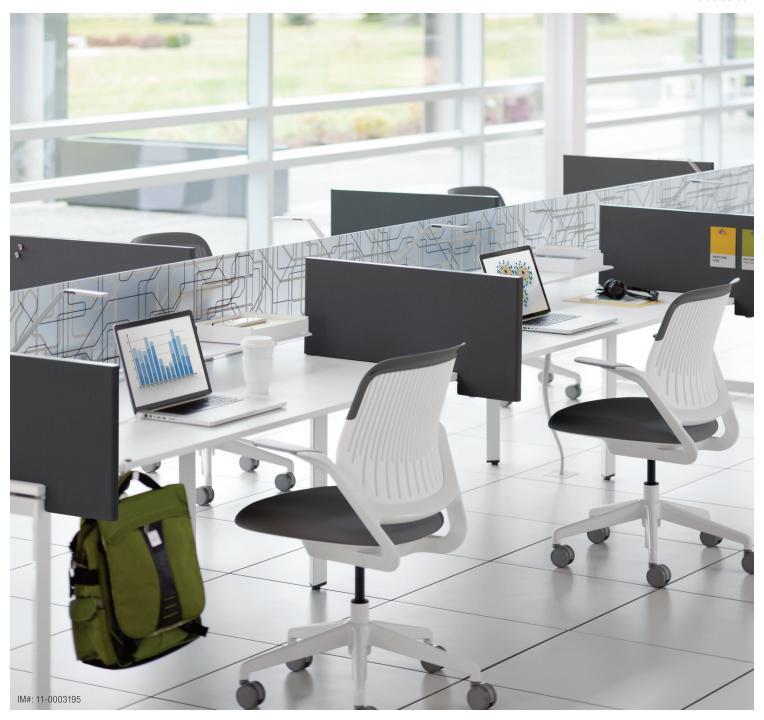

# PERSONALIZED PRIVACY.

In today's interconnected workplace, workers throughout their day quickly shift from collaborative work to focused work and back again. The Divisio side screen allows workers to personalize their space based on the type of work that needs to be done. Users can easily remove the screen to allow for collaboration, or add the screen on any worksurface to create territorial boundary and privacy.

#### **BOUNDARY**

The Divisio side screen provides privacy for users, with a height that does not prevent impromptu collaboration. The user movable side screen features an 8" overhang off of the worksurface for additional peripheral privacy.